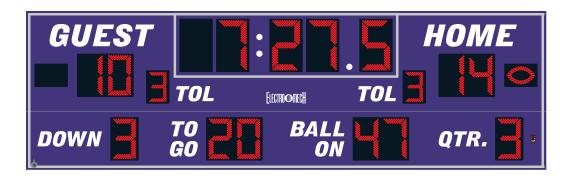

### **MODEL LX3655**

Outdoor Football

| Dimensions   | Weight | Cabinet Material | Caption Height | Accent Material    |
|--------------|--------|------------------|----------------|--------------------|
| 26 ft x 8 ft | 680 lb | Aluminum         | 13 in, 9 in    | 2.4 mil cast vinyl |

| Digit Height        | Indicator Size | Digit Colors | Electrical        |
|---------------------|----------------|--------------|-------------------|
| 30 in, 24 in, 18 in | 10 in          | Amber or Red | 3.1 Amps, 120 VAC |

### **DIGITS / INDICATORS**

Period Clock digits are 30 inches tall. Time Outs Left digits are 18 inches tall. All other digits are 24 inches tall. Football-shaped Possession indicators are 10 inches tall. Digits and indicators are formed from matrices of super-bright, long-lasting, energy-efficient LEDs (Light Emitting Diodes). Choose either amber or red LEDs for all outdoor products. Our LED assemblies are protected by aluminum masks that allow the hard epoxy shells of the LEDs to be exposed for maximum viewing angles.